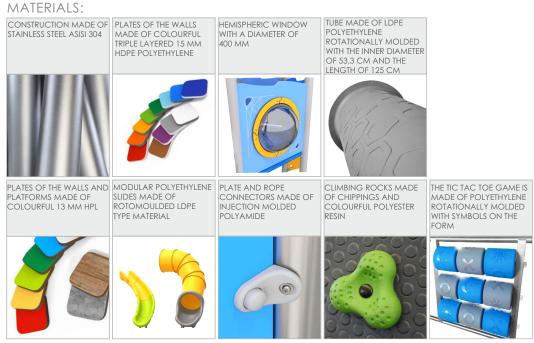

|
| Amount of users                                                                                      | 22           |
| Product complies with EN 1176-1:2017-12                                                              | YES          |
| Availability of spare parts                                                                          | YES          |
| Age range                                                                                            | 1-8          |
| According to EN 1176-1:2017-12 norm, the product requires applying a safety surface according to the |              |
| product's free fall height.                                                                          |              |





## **AQUARIUS**

#### INFORMATION FOR ARCHITECTS



### SCALE 1:100