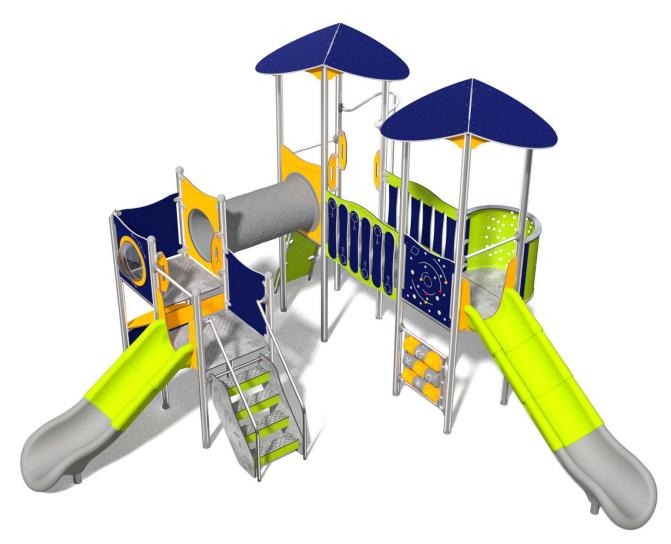

## **AQUARIUS**

#### INFORMATION ABOUT THE PRODUCT

| Dimensions                                                                                           | 511 x 541 cm |
|------------------------------------------------------------------------------------------------------|--------------|
| Safety zone                                                                                          | 861 x 891 cm |
| Safety zone area                                                                                     | 47,8 m²      |
| Overall height                                                                                       | 332 cm       |
| Free fall height                                                                                     | 120 cm       |
| Amount of users                                                                                      | 22           |
| Product complies with EN 1176-1:2017-12                                                              | YES          |
| Availability of spare parts                                                                          | YES          |
| Age range                                                                                            | 1-8          |
| According to EN 1176-1:2017-12 norm, the product requires applying a safety surface according to the |              |
| product's free fall height.                                                                          |              |