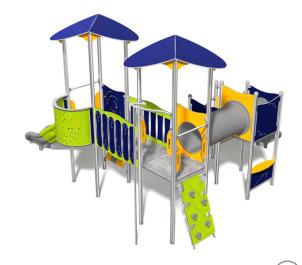

#### INFORMATION ABOUT THE PRODUCT

| Dimensions                                                                                           | 511 x 541 cm |
|------------------------------------------------------------------------------------------------------|--------------|
| Safety zone                                                                                          | 861 x 891 cm |
| Safety zone area                                                                                     | 47,8 m²      |
| Overall height                                                                                       | 332 cm       |
| Free fall height                                                                                     | 120 cm       |
| Amount of users                                                                                      | 22           |
| Product complies with EN 1176-1:2017-12                                                              | YES          |
| Availability of spare parts                                                                          | YES          |
| Age range                                                                                            | 1-8          |
| According to EN 1176-1:2017-12 norm, the product requires applying a safety surface according to the |              |
| product's free fall height.                                                                          |              |

#### INFORMATION FOR ARCHITECTS

### SCALE 1:100